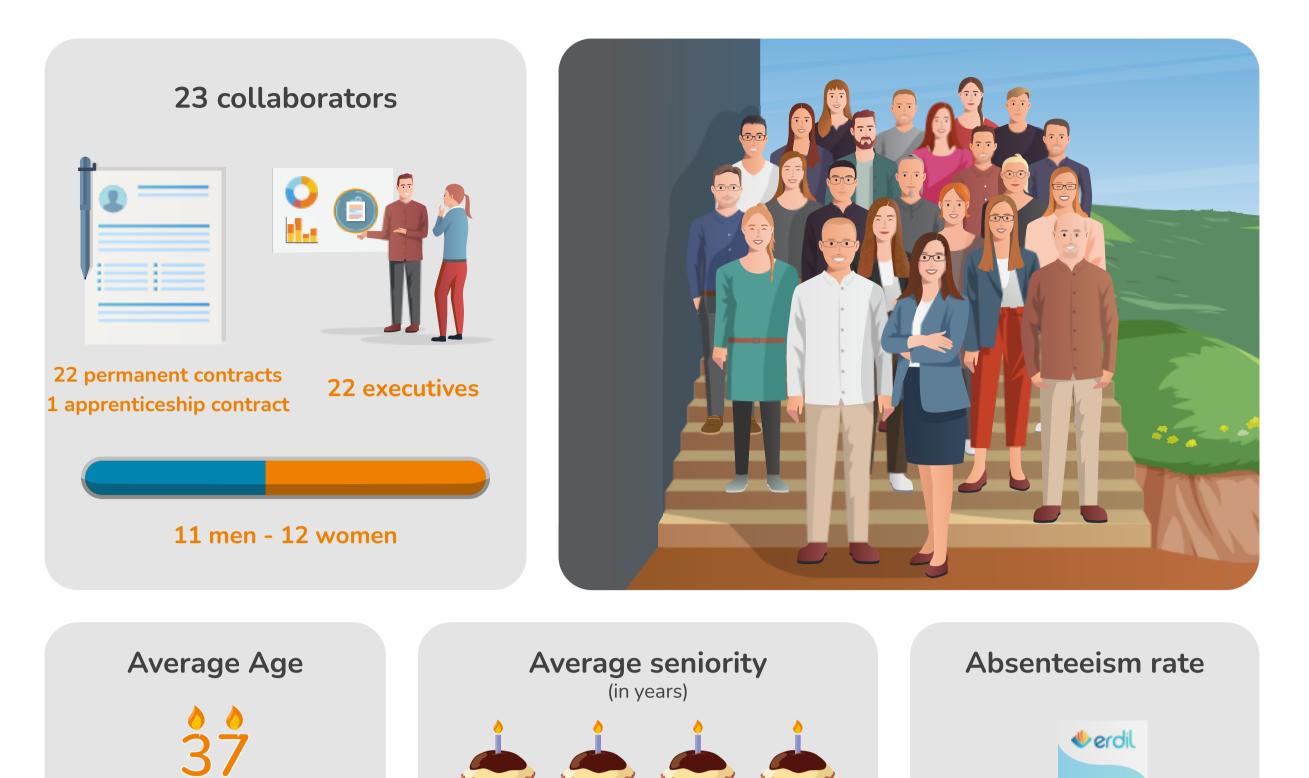

## **Non-financial** indicators

2021

From 22 to 58 years old

Annual certificate of

organic waste recycling

Issuer of the certificate

Nature and amount of

Kitchen and food waste

Effective indicators and values on 31 December 2021