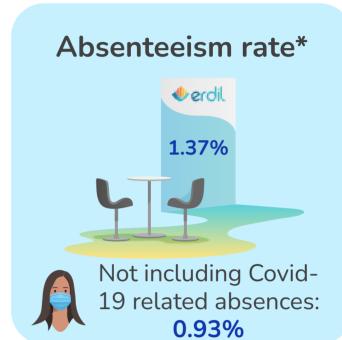

# Non-financial indicators

2022

#### **COLLABORATORS**











#### NOTEWORTHY ACTION: "TEMIS PROPRE" AFTERNOON



A suggestion coming from one of our collaborators, the "Temis Propre" afternoon was designed during our CSR committee's meetings. The goal of this event was to raise awareness about waste production, as well as to set up a trash pickup event, in an attempt to reduce the amount of litter in our neighbourhood: the Besançon technopolis TEMIS.

This action took place on **Friday 10 June 2022** alongside several neighbouring organisations and institutions and was supported by the City of Besançon, which provided equipment (bags, protection gloves, trash pickers, etc.)

#### **USE OF RESOURCES**









## Use of paper 4 400 sheets

### **COMMUTING & BUSINESS TRIPS**









300 km









**95%** of our meetings with prospects and clients