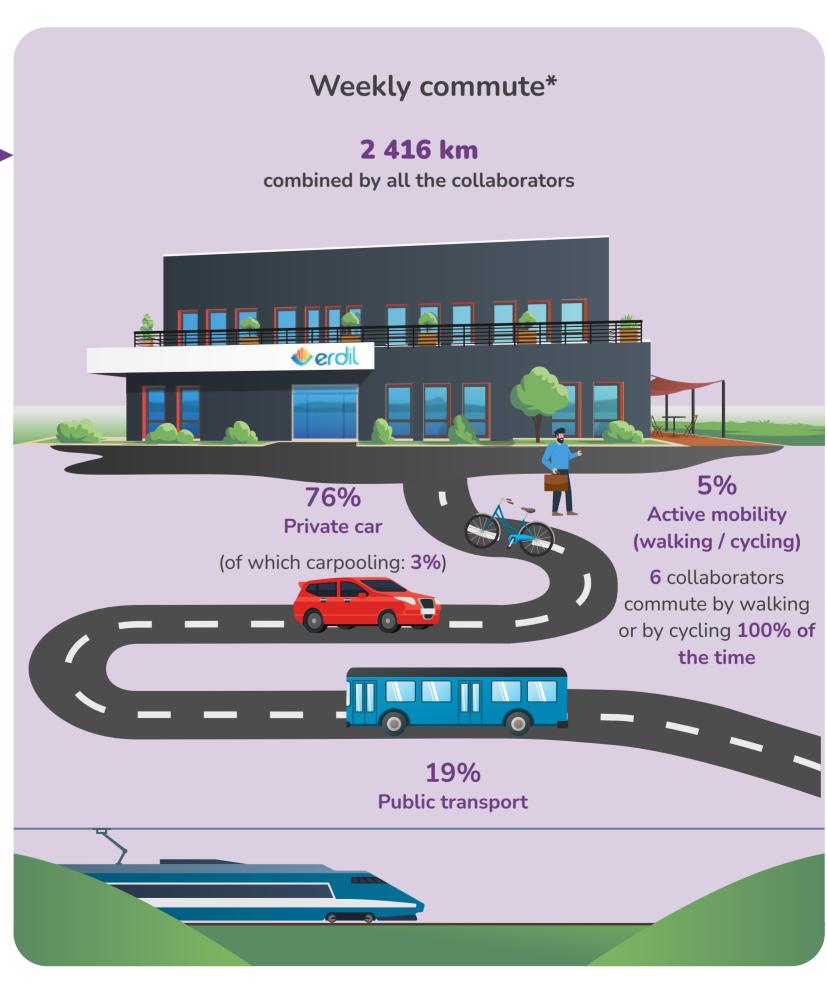

### **COMMUTING & BUSINESS TRIPS**

300 km

**95%** of our meetings with prospects and clients were done through **videoconference**.