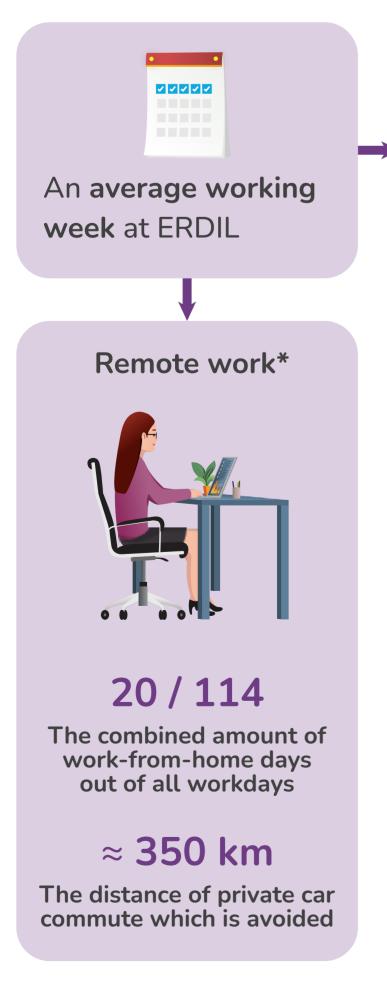

### **COMMUTING & BUSINESS TRIPS**

300 km

**95%** of our meetings with prospects and clients were done through **videoconference**.