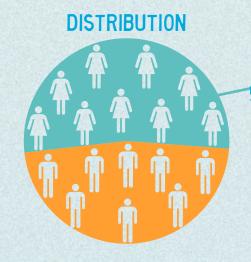

**AVERAGE RATE: 8%** AVERAGE RATE (NOT INCLUDING MATERNITY-PATERNITY LEAVE): 5%

89%

COLLABORATORS WITH AN EXECUTIVE POSITION

**EXECUTIVES** 

**SENIOR EXECUTIVES** 

COMMUTING

HOW DO COLLABORATORS COMMUTE TO WORK?