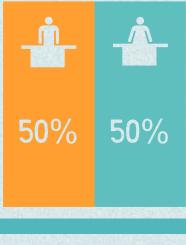

**AVERAGE RATE: 8%** AVERAGE RATE (NOT INCLUDING MATERNITY-PATERNITY LEAVE): 5%

89%

COLLABORATORS WITH AN EXECUTIVE POSITION

**EXECUTIVES** 

**SENIOR EXECUTIVES** 

COMMUTING

HOW DO COLLABORATORS COMMUTE TO WORK?