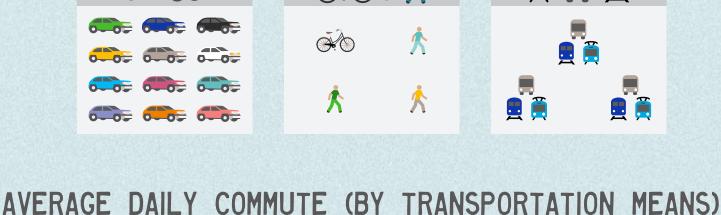

**AVERAGE RATE: 8%** AVERAGE RATE (NOT INCLUDING MATERNITY-PATERNITY LEAVE): 5%

89%

COLLABORATORS WITH AN EXECUTIVE POSITION

**EXECUTIVES** 

**SENIOR EXECUTIVES** 

COMMUTING

HOW DO COLLABORATORS COMMUTE TO WORK?