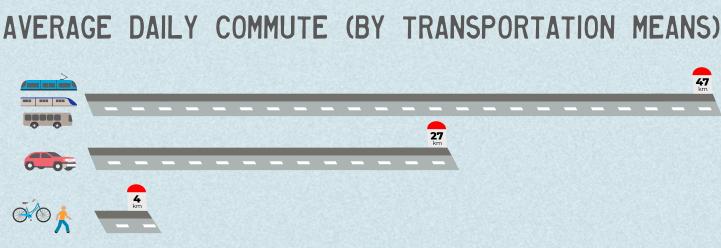

### 6 / / 14

COMMUTING & BUSINESS TRIPS

HOW DO COLLABORATORS COMMUTE TO WORK?

2020 BUSINESS TRIPS

0-0-0-0-0-

0-0-0-0-0-

0-0- 0-0-

2 510

...AVERAGE FOR EACH

**COLLABORATOR:** 