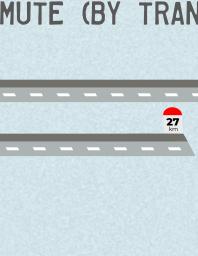

### 6 / / 14

COMMUTING & BUSINESS TRIPS

HOW DO COLLABORATORS COMMUTE TO WORK?

2020 BUSINESS TRIPS

0-0-0-0-0-

0-0-0-0-0-

0-0- 0-0-

2 510

...AVERAGE FOR EACH

**COLLABORATOR:** 