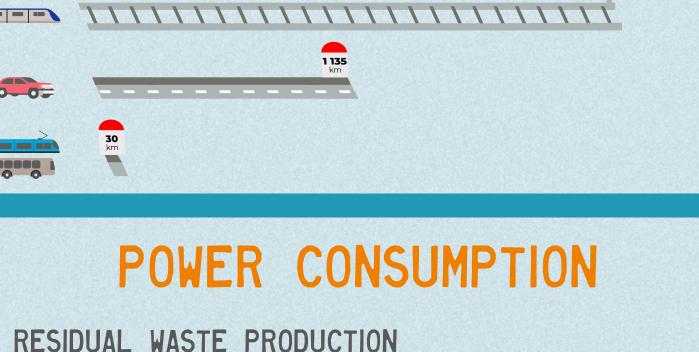

### 6 / / 14

COMMUTING & BUSINESS TRIPS

HOW DO COLLABORATORS COMMUTE TO WORK?

2020 BUSINESS TRIPS

0-0-0-0-0-

0-0-0-0-0-

0-0- 0-0-

2 510

...AVERAGE FOR EACH

**COLLABORATOR:** 

# **ELECTRICITY CONSUMPTION**